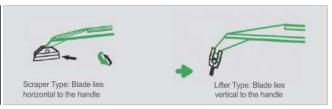

## **Features**

- Two blade specifications available: scraper and lifter
- Specially designed to make the process of scraping and collecting cells easier and more effective
- Ultra-thin, flexible swivel blades are easy to use, reducing cell damage
- Easy removal and collection of cells using a scraping or lifting motion
- The 25 cm cell scraper is suitable for T25 and T75 culture flasks, while the 39 cm cell scraper is designed for other culture flasks/spinner bottles with higher capacities
- Individually wrapped
- Sterilized by irradiation, SAL 10-6
- DNase/RNase-free, non-pyrogenic and non-cytotoxic