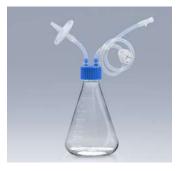

## Bottle with Two Ports Tubing

| Product Code   | Volume | pcs/pack | pcs/case | Sterile                   | Material |
|----------------|--------|----------|----------|---------------------------|----------|
| CELCUFG036250S | 250    | 1        | 12       | Irradiation sterilization | PC       |
| CELCUFG036500S | 500    | 1        | 12       | Irradiation sterilization | PC       |
| CELCUFG036001S | 1000   | 1        | 12       | Irradiation sterilization | PC       |