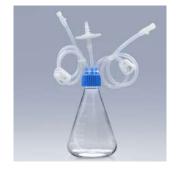

## **Bottle with Three Ports Tubing**

| Product Code   | Volume | pcs/pack | pcs/case | Sterile                   | Material |
|----------------|--------|----------|----------|---------------------------|----------|
| CELCUFG037250S | 250    | 1        | 12       | Irradiation sterilization | PC       |
| CELCUFG037500S | 500    | 1        | 12       | Irradiation sterilization | PC       |
| CELCUFG037001S | 1000   | 1        | 12       | Irradiation sterilization | PC       |