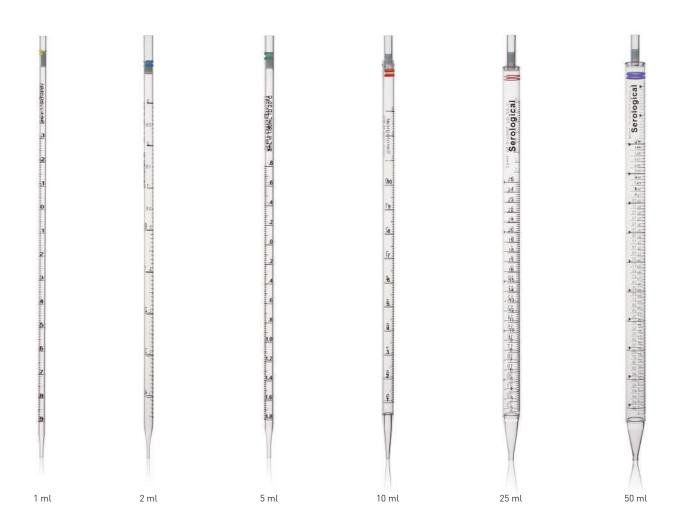

### Serological Pipette, Plastic

Designed for quantitatively transferring and dispensing exact volumes of liquid.

- Biologically inert PS, disposable
- Easy-to-read graduation, color-coded by size for identification
- Sterile and non-sterile are available

#### **Ordering information**

| Product Code     | Volume (ml) | Incremenys | Over fill capacity | Band Color | Qty/PK | Qty/Cs |
|------------------|-------------|------------|--------------------|------------|--------|--------|
| CELCUMG011000101 | 1ml         | 1/100      | 0.2ml              | Yellow     | 50     | 1000   |
| CELCUMG011000102 | 2ml         | 1/100      | 0.2ml              | Green      | 50     | 1000   |
| CELCUMG011000103 | 5ml         | 1/10       | 2.5ml              | Blue       | 50     | 500    |
| CELCUMG011000104 | 10ml        | 1/10       | 3ml                | Red        | 50     | 500    |
| CELCUMG011000105 | 25ml        | 0.2        | 10ml               | Purple     | 25     | 250    |
| CELCUMG011000106 | 50ml        | 0.5        | 5ml                | Black      | 20     | 200    |