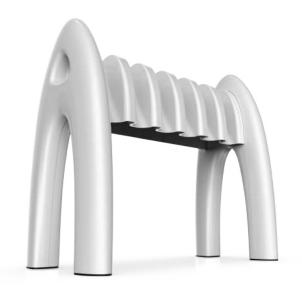

## **Pipette Stand**

GVS's Scientific pipette stand holds up to six single or multichannel pipettes, protecting them from contamination. It is detachable and compatible with all Major pipette Brands.

## **Features**

- Compact design; Occupies less bench space
- Compatible with all Major Pipette Brands
- Hold up to 6 single and multi-channel pipettes
- Special Notch Design ensures Compatibility & Easy Retrieval